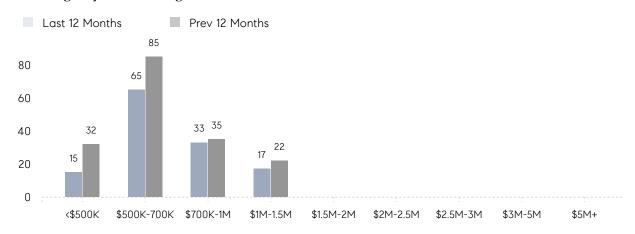

75%      |
|                | % OF ASKING PRICE  | 105%      | 104%      |          |
|                | AVERAGE SOLD PRICE | \$783,146 | \$791,333 | -1%      |
|                | # OF CONTRACTS     | 10        | 13        | -23%     |
|                | NEW LISTINGS       | 9         | 10        | -10%     |
| Condo/Co-op/TH | AVERAGE DOM        | 18        | 25        | -28%     |
|                | % OF ASKING PRICE  | 103%      | 111%      |          |
|                | AVERAGE SOLD PRICE | \$225,000 | \$383,050 | -41%     |
|                | # OF CONTRACTS     | 1         | 1         | 0%       |
|                | NEW LISTINGS       | 0         | 1         | 0%       |

# River Edge

JUNE 2023

### Monthly Inventory





### Contracts By Price Range



### Listings By Price Range



# COMPASS



Compass makes no representations or warranties, express or implied, with respect to future market conditions or prices of residential product at the time the subject property or any competitive property is complete and ready for occupancy or with respect to any report, study, finding, recommendation or other information provided by Compass herein. Moreover, no warranty, express or implied, is made or should be assumed regarding the accuracy, adequacy, completeness, legality, reliability, merchantability or fitness for a particular purpose of any information, in part or whole, contained herein. All material is presented with the understanding that Compass shall not be deemed to provide legal, accounting or other professional services. This is not intended to solicit the purch