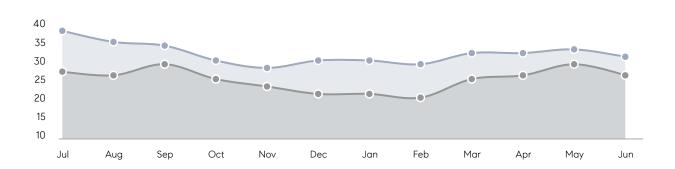

Houses         | AVERAGE DOM        | 21        | 12        | 75%      |
|                | % OF ASKING PRICE  | 105%      | 104%      |          |
|                | AVERAGE SOLD PRICE | \$783,146 | \$791,333 | -1%      |
|                | # OF CONTRACTS     | 10        | 13        | -23%     |
|                | NEW LISTINGS       | 9         | 10        | -10%     |
| Condo/Co-op/TH | AVERAGE DOM        | 18        | 25        | -28%     |
|                | % OF ASKING PRICE  | 103%      | 111%      |          |
|                | AVERAGE SOLD PRICE | \$225,000 | \$383,050 | -41%     |
|                | # OF CONTRACTS     | 1         | 1         | 0%       |
|                | NEW LISTINGS       | 0         | 1         | 0%       |

# River Edge

JUNE 2023

### Monthly Inventory





### Contracts By Price Range



### Listings By Price Range



# COMPASS



Compass makes no representations or warranties, express or implied, with respect to future market conditions or prices of residential product at the time the subject property or any competitive property is complete and ready for occupancy or with respect to any report, study, finding, recommendation or other information provided by Compass herein. Moreover, no warranty, express or implied, is made or should be assumed regarding the accuracy, adequacy, completeness, legality, reliability, merchantability or fitness for a particular purpose of any information, in part or whole, contained herein. All material is presented with the understanding that Compass shall not be deemed to provide legal, accounting or other p