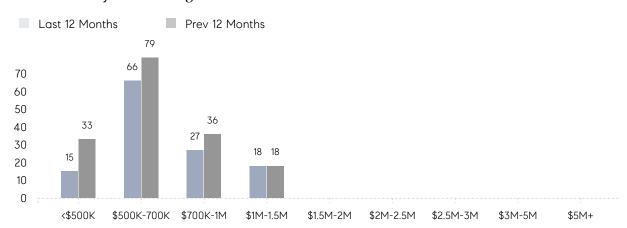

| 21        | 12        | 75%      |
|                | % OF ASKING PRICE  | 105%      | 104%      |          |
|                | AVERAGE SOLD PRICE | \$783,146 | \$791,333 | -1%      |
|                | # OF CONTRACTS     | 10        | 13        | -23%     |
|                | NEW LISTINGS       | 9         | 10        | -10%     |
| Condo/Co-op/TH | AVERAGE DOM        | 18        | 25        | -28%     |
|                | % OF ASKING PRICE  | 103%      | 111%      |          |
|                | AVERAGE SOLD PRICE | \$225,000 | \$383,050 | -41%     |
|                | # OF CONTRACTS     | 1         | 1         | 0%       |
|                | NEW LISTINGS       | 0         | 1         | 0%       |

# River Edge

JUNE 2023

### Monthly Inventory





### Contracts By Price Range



### Listings By Price Range



# COMPASS



Compass makes no representations or warranties, express or implied, with respect to future market conditions or prices of residential product at the time the subject property or any competitive property is complete and ready for occupancy or with respect to any report, study, finding, recommendation or other information provided by Compass herein. Moreover, no warranty, express or implied, is made or should be assumed regarding the accuracy, adequacy, completeness, legality, reliability, merchantability or fitness for a particular purpose of any information, in part or whole, contained herein. All material is presented with the understanding that Compass shall not be deemed to provide legal, accounting or other professional services. This is no